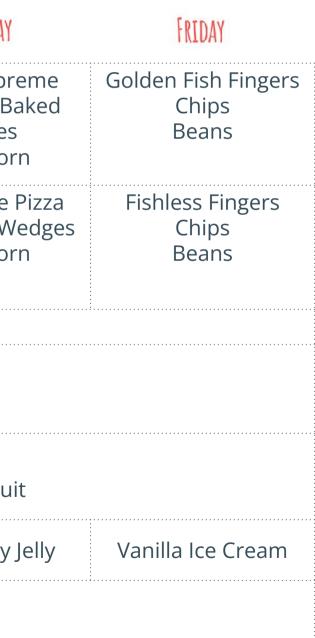

# LUNCH WEEK 2 MENU

|                    |                 | MONDAY                                                                                          | TUESDAY                                                | WEDNESDAY                                     | THURSDAY                                            |
|--------------------|-----------------|-------------------------------------------------------------------------------------------------|--------------------------------------------------------|-----------------------------------------------|-----------------------------------------------------|
|                    | MAIN EVENT      | Hot Dog with Potato<br>Wedges<br>Beans                                                          | Mac n Cheese<br>Broccoli                               | Roast Gammon<br>Roasties & Gravy<br>Carrots   | Veggie Supre<br>Pizza with Ba<br>Wedges<br>Sweetcor |
| MEAT-FREE<br>MAGIC | MEAT-FREE MAGIC | Veggie Hot Dog with<br>Potato Wedges<br>Beans                                                   | Vegetable Korma<br>with Wholegrain<br>Rice<br>Broccoli | Vegan Shepherd's<br>Pie<br>& Gravy<br>Carrots | BBQ Drizzle I<br>with Baked We<br>Sweetcor          |
| THE BIG<br>TOPPING | BIG TOPPING     |                                                                                                 | <b>Crispy Skin Jackets</b><br>with Tasty Toppings      |                                               |                                                     |
| PICK MIX           | PICK AND MIX    | <b>Pick &amp; Mix Packed Lunch</b><br>Freshly filled Roll, home bake dessert or a piece of frui |                                                        |                                               |                                                     |
|                    |                 | Vanilla Sprinkle<br>Sponge                                                                      | Chocolate Crunch<br>and Custard                        | Oaty Apple Crunch<br>Slice                    | Strawberry J                                        |
|                    | DESSERT TROLLEY | Fresh fruit available every day.                                                                |                                                        |                                               |                                                     |